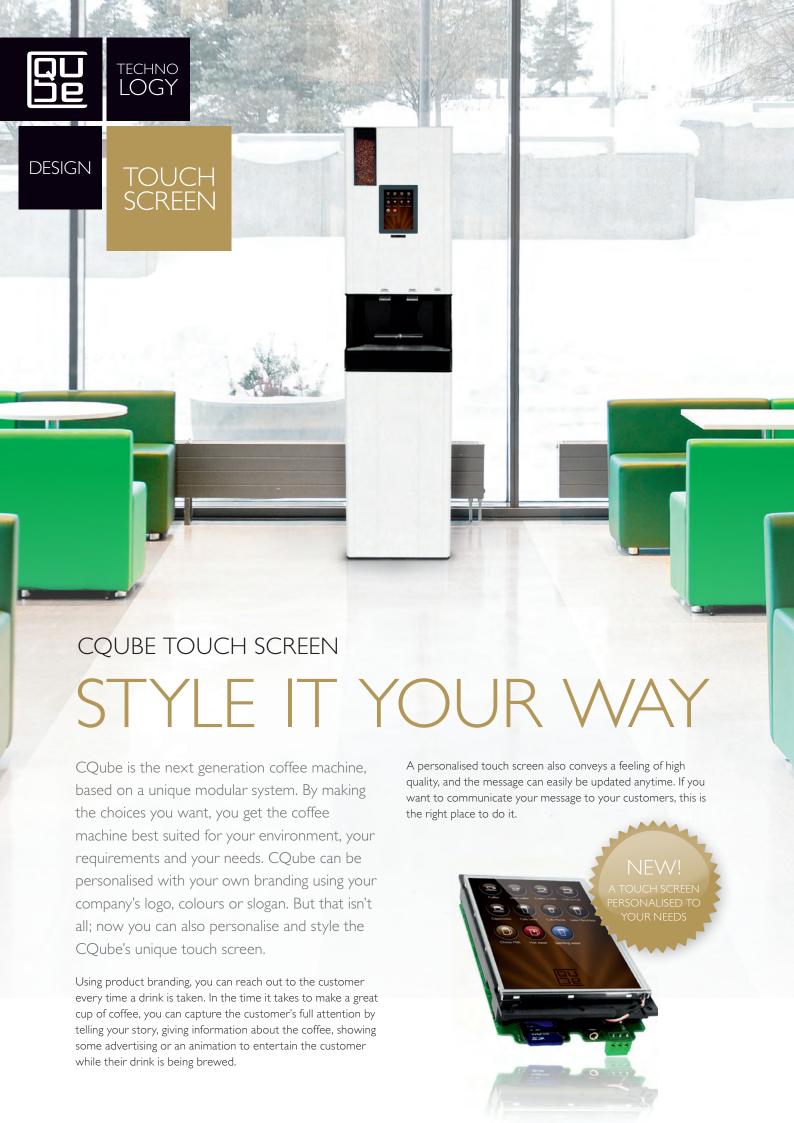

# ADAPT YOUR TOUCH SCREEN

There are several options available when personalising the touch screen precisely in the way you want it. You can change the background or screen saver, you can add your logo and your own menu icons to match the specific drink recipe. And while the coffee is being brewed you can show a slideshow, an animation or a slogan. And, to make things easy for you, we have developed two design packages to choose from.

# MOVING GRAPHICS/NARRATION

Narration is a function in which you can add slogans, pictures and animations in the menu during the time a cup of coffee is being brewed. You can easily formulate your picture or slogan using colours, patterns, text, logos, pictures of products etc. You can choose between a static picture, slideshow, or an animation for a more advanced interface.