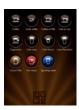

*Icons*: There is room for twelve drink icons. They are locked into specific positions,  $4 \times 3$ .

Other buttons: Adjustment buttons for volume, strength and the start/order button are in locked positions, but otherwise it's possible to personalise to your needs.

#### **ICONS**

Dimensions: 120x136 pixels

2 icons per drink, selected/not selected