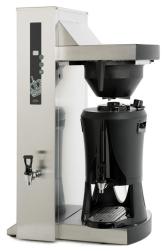

## COFFEE QUEEN

Tower

Single Tower

## TOWFR

Is a quick easy to use urn brewer with tea water outlet. With its high capacity and ease of use, it also makes coffee easy to serve at really large events. It brews coffee directly into 5 litre serving stations (thermoses) which have unique temperature retention. The temperature only falls one degree Celsius per hour. The serving stations have a practical tap, level indication tube and integrated carrying handle for simple handling. Lift the serving station off the brewer and put it wherever you want to serve the coffee. Quick and easy. Since no external heat is supplied, the coffee retains its excellent taste and aroma.

All models have automatic water filling, digital display, full and half brewing function, and signal when the coffee is ready. The double models can brew coffee on both sides at the same time. The tea water outlet on the brewer has almost unlimited capacity. One serving station is included with Single Tower and two serving stations are included with Tower.