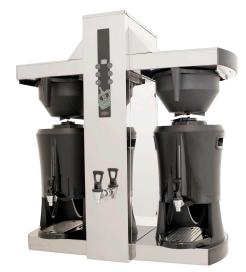

## COFFEE QUEEN

Tower

Single Tower

All models have automatic water filling, digital display, full and half brewing function, and signal when the coffee is ready. The double models can brew coffee on both sides at the same time. The tea water outlet on the brewer has almost unlimited capacity. One serving station is included with Single Tower and two serving stations are included with Tower.