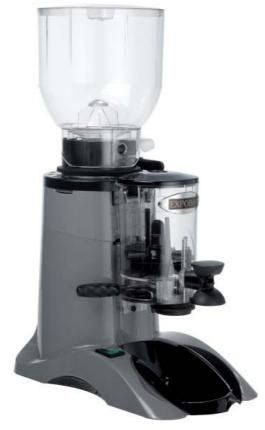

### **Marfil Grinder**

Grinder with high versatility, very robust and fast. Thanks to its large dispenser, you can have coffee, already ground, to serve big demands.

Available in grey colour, in manual or automatic version, and with dispenser lever placed right or left.

## **FEATURES**

- Motor with thermic protector
- 2 kg bean hopper
- Mills of tempered steel 60 mm diam.
- Dispenser with capacity for 600 gr
- Dispenser setting from 5 to 12  $\mbox{gr}$
- Dispenser lever: right or left.
- Manual start and stop
- Automatic version optional