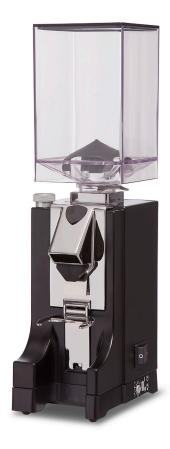

## Mignon grinder

In spite of its small dimensions, the Mignon grinder always guarantees the same level of functionality thanks to its micrometrical grinding adjuster. The direct dosing system ensures the absolute best quality and aroma.

Mignon is the perfect grind-on-demand grinder to offer to your customers as an alternative to traditional options. Mignon is the essential tool for the barista wishing to satisfy their customers.