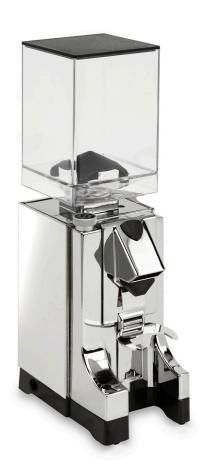

## Mignon grinder

In spite of its small dimensions, the Mignon grinder always guarantees the same level of functionality thanks to its micrometrical grinding adjuster. The direct dosing system ensures the absolute best quality and aroma.

Mignon is the perfect grind-on-demand grinder to offer to your customers as an alternative to traditional options. Mignon is the essential tool for the barista wishing to satisfy their customers.