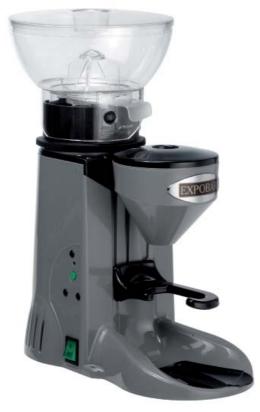

## **Grinder Tranquilo**

Easy to use coffee grinder that dispenses fresh ground coffee directly into the porta-filter, being able to set both the time and the intensity of the grinding in a fast and simple way. Only at the push of a button!

Available in grey colour, with dispenser for 300gr of coffee, as optional.

### **FEATURES**

- Motor with thermic protector
- 0.5 kg bean hopper
- Mills of tempered steel 60 mm diam.
- Instant grinding and dosage
- Adjustable time of dose
- 300 gr. dispenser (optional)