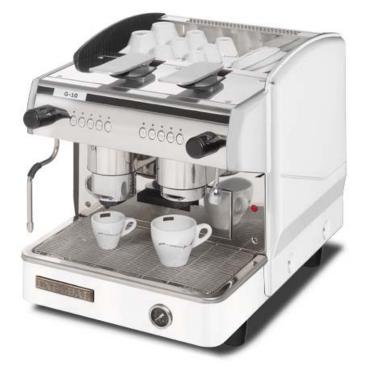

## G-10 MINI CONTROL 2 GR WITH AUTO-EJECT CAPSULE SYSTEM

The perfect marriage, a professional espresso coffee machine with a coffee capsule system. It will allow you to enjoy an excellent espresso coffee.

#### **MINI 2 GROUPS**

- Electronic management
- Auto-eject capsule system
- Waste drawer (40-45 capsules)
- Adjustable group height
- 6 litres boiler
- I boiler pressure gauge
- I pump pressure gauge
- I hot water outlet
- I steam arm heat insulated

#### DIMENSIONS

W: 460 mm H: 530 mm D: 590 mm