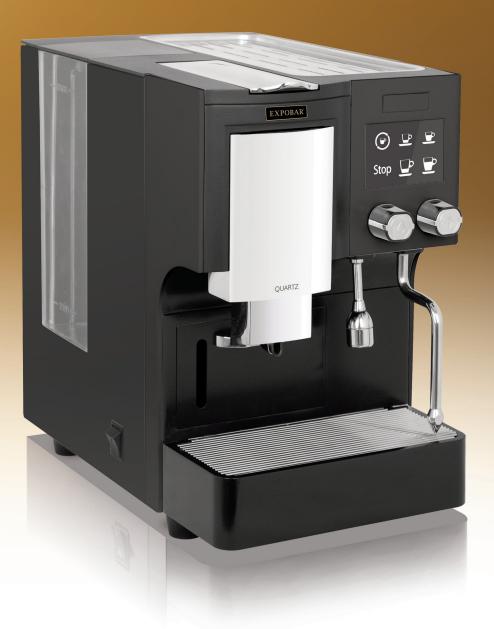

## expobar QUARTZ

## EXPOBAR QUARTZ

A compact and efficient capsule machine without compromise. Quartz is designed and manufactured with the same precision, technology and craftmanship that charaterize Expobar and it is a perfect choice for offices, small restaurants and households.