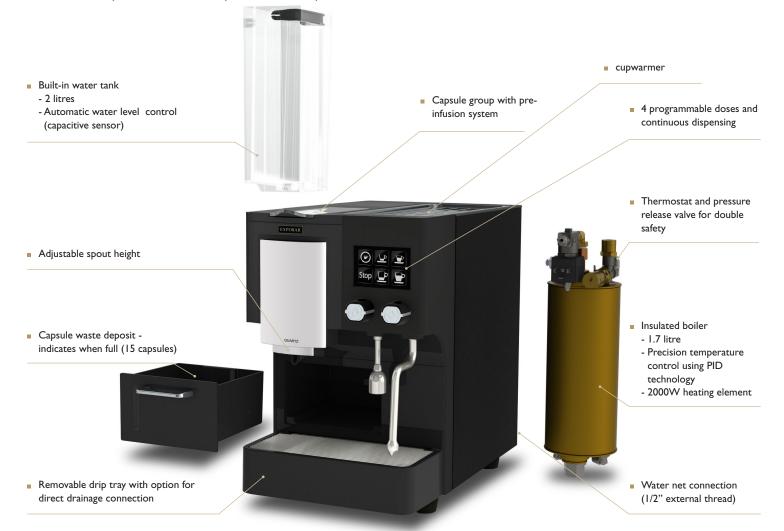

## CAPSULE SYSTEM

Capsule group with direct pre-infusion chamber for optimal taste and aroma to every cup of espresso.

HIGH PERFORMER With a capacity that will satisfy the most demanding barista, but still keeping the neat size and convenient features.

## EXPOBAR QUARTZ

A compact and efficient capsule machine without compromise. Quartz is designed and manufactured with the same precision, technology and craftmanship that charaterize Expobar and it is a perfect choice for offices, small restaurants and households.

| FACTS                | QUARTZ                   |
|----------------------|--------------------------|
| Height, Width, Depth | 399, 260, 410mm          |
| Power Supply         | 1915W - 230V IN~ 50/60Hz |