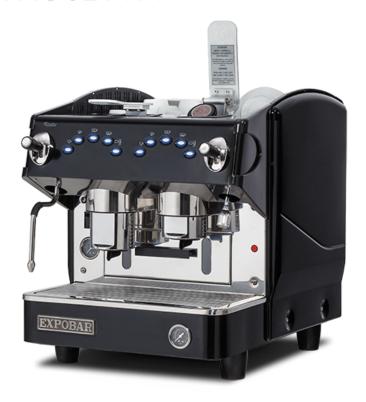

# EXPOBAR ROSETTA

## **ROSETTA MINI CONTROL 2 GR WITH AUTO-EJECT CAPSULE SYSTEM**

The perfect marriage, a professional espresso coffee machine with a coffee capsule system. It will allow you to enjoy an excellent espresso coffee.

EXPOBAR ROSETTA is also equipped with an advanced temperature control system thanks to its PID technology which results in a extremely precise temperature control. It is also equipped with steam arms heat insulated which do not get hot when used.

#### **MINI 2 GROUPS**

- Electronic management
- Auto-eject capsule system
- Waste drawer (40-45 capsules)
- Adjustable group height
- 6 litres boiler
- I boiler pressure gauge
- I pump pressure gauge
- I hot water outlet
- I steam arm heat insulated