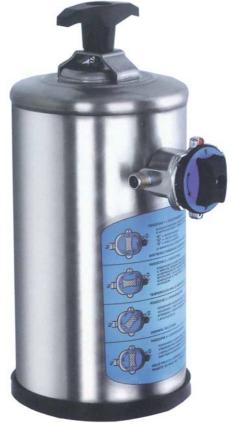

# PRODUCT INFORMATION

SINGLE-TAP WATER SOFTENER

**EXPOBAR** 

# SINGLE-TAP WATER SOFTENER EXPOBAR

It will allow you to perform the treatment while still using the coffee machine without waiting, so you can perform it at any time during the day without wasting any time.

The single-tap water softener EXPOBAR is designed to solve the problems of lime in premises where the coffee machine is not running much.

### **FEATURES**

- It does not need cartridges
- It is easy to use

## **TECHNICAL INFORMATION**

- -12 litres of resin
- 2 Kg of salt
- Connection to Mains 3/8M

### **DIMENSIONS**

- Wide: 180 mm - High: 560 mm